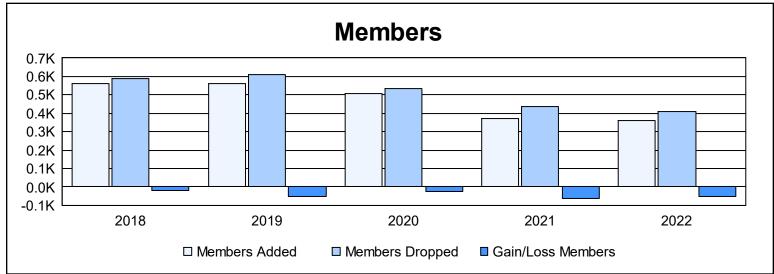

District 356 D As of June 2022 Cumulative

| Year      | New<br>Clubs | Dropped<br>Clubs | Gain/<br>Loss<br>Clubs | New<br>Members | Charter<br>Members | Reinstate<br>Members | Transfer<br>Members | Total<br>Member<br>Added | Total<br>Members<br>Dropped | Gain/<br>Loss<br>Members |
|-----------|--------------|------------------|------------------------|----------------|--------------------|----------------------|---------------------|--------------------------|-----------------------------|--------------------------|
| 2017-2018 | 1            | 0                | 1                      | 494            | 57                 | 11                   | 2                   | 564                      | 586                         | -22                      |
| 2018-2019 | 1            | 2                | -1                     | 512            | 31                 | 16                   | 3                   | 562                      | 612                         | -50                      |
| 2019-2020 | 2            | 1                | 1                      | 400            | 89                 | 10                   | 6                   | 505                      | 532                         | -27                      |
| 2020-2021 | 1            | 0                | 1                      | 324            | 27                 | 18                   | 2                   | 371                      | 436                         | -65                      |
| 2021-2022 | 2            | 0                | 2                      | 277            | 66                 | 15                   | 1                   | 359                      | 410                         | -51                      |
| Average   | 1            | 1                | 1                      | 401            | 54                 | 14                   | 3                   | 472                      | 515                         | -43                      |