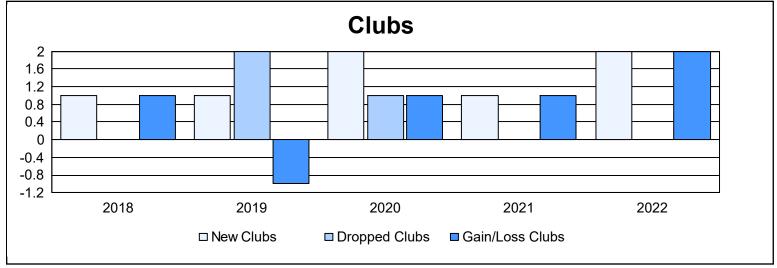

District 356 D As of June 2022 Cumulative

| Year      | New<br>Clubs | Dropped<br>Clubs | Gain/<br>Loss<br>Clubs | New<br>Members | Charter<br>Members | Reinstate<br>Members | Transfer<br>Members | Total<br>Member<br>Added | Total<br>Members<br>Dropped | Gain/<br>Loss<br>Members |
|-----------|--------------|------------------|------------------------|----------------|--------------------|----------------------|---------------------|--------------------------|-----------------------------|--------------------------|
| 2017-2018 | 1            | 0                | 1                      | 494            | 57                 | 11                   | 2                   | 564                      | 586                         | -22                      |
| 2018-2019 | 1            | 2                | -1                     | 512            | 31                 | 16                   | 3                   | 562                      | 612                         | -50                      |
| 2019-2020 | 2            | 1                | 1                      | 400            | 89                 | 10                   | 6                   | 505                      | 532                         | -27                      |
| 2020-2021 | 1            | 0                | 1                      | 324            | 27                 | 18                   | 2                   | 371                      | 436                         | -65                      |
| 2021-2022 | 2            | 0                | 2                      | 277            | 66                 | 15                   | 1                   | 359                      | 410                         | -51                      |
| Average   | 1            | 1                | 1                      | 401            | 54                 | 14                   | 3                   | 472                      | 515                         | -43                      |